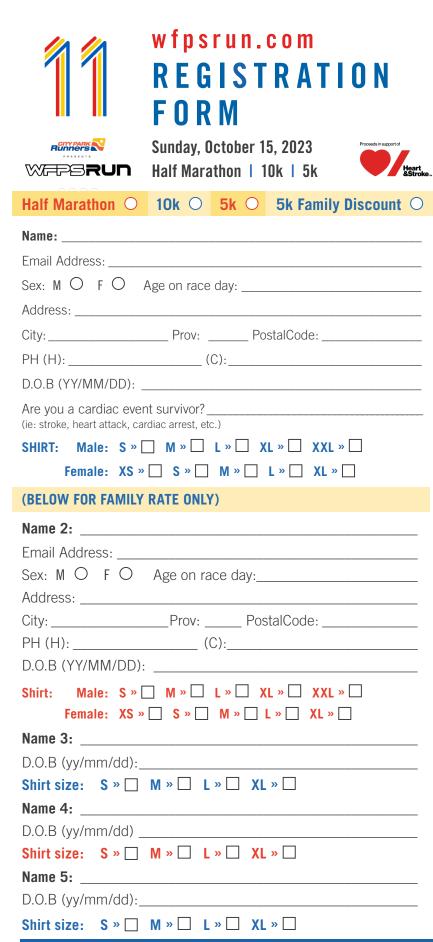

Please make cheques payable to: **WFPS Run Inc.** 

Registration forms and cheques can be mailed to: WFPS Run Inc.

PO Box 46022 – Westdale PO

Winnipeg, MB R3R 3S3

There are NO in-store registrations.

| PRICING:                     | Half     | 10km    | 5km     | Family 5km           |
|------------------------------|----------|---------|---------|----------------------|
| EARLY<br>April 1-30          | \$84.00  | \$63.00 | \$52.50 | \$147.00             |
| BY DEADLINE<br>May 1-June 30 | \$94.50  | \$73.50 | \$63.00 | <sup>\$</sup> 168.00 |
| LATE<br>July 1-August 31     | \$105.00 | \$84.00 | \$73.50 | <sup>\$</sup> 194.25 |
| * GST included with prices.  |          |         |         |                      |

I know that participating in physical fitness events is a potentially h